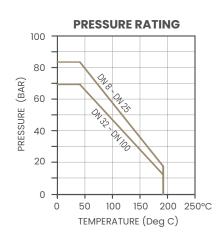

## **TECHNICAL DATA**

Style: 3 Piece Full bore body – WOG

Standards: API 598
Size Range: DN 8 - DN 100

Pressure Rating: 1000 psi W.O.G. (PN69 max)

(Derates at higher temperatures – refer graph)

Working Pressure: PN40 max for water applications