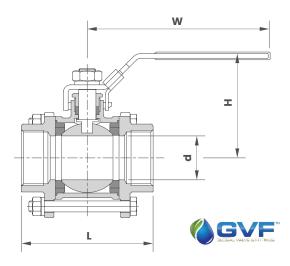

### **DIMENSIONS**

| DN  | ENDS    | d<br>mm | L<br>mm | H<br>mm | W<br>mm | CODE      |
|-----|---------|---------|---------|---------|---------|-----------|
| 8   | F/F BSP | 11      | 51      | 43      | 102     | BVBLS083  |
| 10  | F/F BSP | 12      | 51      | 43      | 102     | BVBLS103  |
| 15  | F/F BSP | 15      | 62      | 50      | 102     | BVBLS153  |
| 20  | F/F BSP | 20      | 71      | 58      | 124     | BVBLS203  |
| 25  | F/F BSP | 25      | 80      | 62      | 124     | BVBLS253  |
| 32  | F/F BSP | 32      | 93      | 78      | 152     | BVBLS323  |
| 40  | F/F BSP | 40      | 102     | 83      | 152     | BVBLS403  |
| 50  | F/F BSP | 50      | 124     | 91      | 192     | BVBLS503  |
| 65  | F/F BSP | 65      | 156     | 115     | 242     | BVBLS653  |
| 80  | F/F BSP | 80      | 180     | 124     | 242     | BVBLS803  |
| 100 | F/F BSP | 100     | 219     | 176     | 327     | BVBLS1003 |