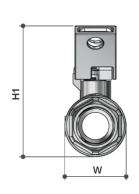

## **DIMENSIONS**

| DN | L1<br>mm | L2<br>mm | Hl<br>mm | H2<br>mm | W<br>mm | TH<br>Ends | CODE    |
|----|----------|----------|----------|----------|---------|------------|---------|
| 15 | 64       | 101      | 73       | 53       | 34      | 15 F-BSP   | BVBLS15 |
| 20 | 71       | 101      | 80       | 57       | 42      | 20 F-BSP   | BVBLS20 |
| 25 | 83       | 101      | 90       | 63       | 51      | 25 F-BSP   | BVBLS25 |
| 32 | 94       | 140      | 108      | 82       | 61      | 32 F-BSP   | BVBLS32 |
| 40 | 104      | 140      | 121      | 89       | 72      | 40 F-BSP   | BVBLS40 |
| 50 | 126      | 140      | 137      | 96       | 90      | 50 F-BSP   | BVBLS50 |