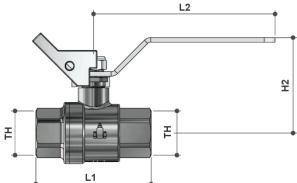

## **DIMENSIONS**

| DN | L1<br>mm | L2<br>mm | Hl<br>mm | H2<br>mm | W<br>mm | TH<br>Ends | CODE    |
|----|----------|----------|----------|----------|---------|------------|---------|
| 15 | 64       | 101      | 73       | 53       | 34      | 15 F-BSP   | BVBLS15 |
| 20 | 71       | 101      | 80       | 57       | 42      | 20 F-BSP   | BVBLS20 |
| 25 | 83       | 101      | 90       | 63       | 51      | 25 F-BSP   | BVBLS25 |
| 32 | 94       | 140      | 108      | 82       | 61      | 32 F-BSP   | BVBLS32 |
| 40 | 104      | 140      | 121      | 89       | 72      | 40 F-BSP   | BVBLS40 |
| 50 | 126      | 140      | 137      | 96       | 90      | 50 F-BSP   | BVBLS50 |