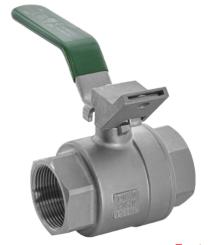

# SS BALL VALVES - V2

LOGI VALVE - AS 4617 CERTIFIED 2 Piece Ball valve F-BSP Full Bore

#### **APPLICATION**

The Logi Valve SS Industrial ball valve range is suitable for high pressure water and gas applications.

#### **FEATURES**

Watermark and AGA approved

Full bore design

100% pressure tested

Blow proof spindle

Stainless steel components

PTFE Seals and Packing