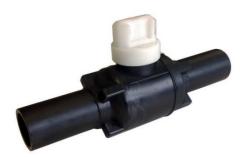

## **FEATURES**

- Full bore for optimal flow performance with minimal head loss
- Specially compounded nitrile seals designed to exceed valve life
- All plastic design for maximum corrosion resistance
- Integral Purge/Bypass ports for compact and reliable connections
- Open and Close indicators
- Precision manufacturing processes ensure lower operating torques
- ISO 9001 certified manufacturing facility
- Each valve includes a Traceability label





PE Ball Valve with Purge/Bypass connection points

## **TECHNICAL DATA**

| Standards:       | EN 1555-4, EN 122201-4                                            |                                              |
|------------------|-------------------------------------------------------------------|----------------------------------------------|
| Size Range:      | DN 20 – DN 400<br>DN 160 – DN400                                  | Standard 1/4 Turn<br>Gearbox Option 2 ½ Turn |
| Pressure Rating: | PE100, SDR 11 GAS, WATER PN 16                                    |                                              |
| Materials:       | Polyethylene Body<br>Polypropylene Ball<br>Nitrile Seat and Seals |                                              |
| Spigot Ends:     | Suitable for butt wel