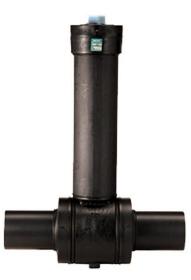

Purge Extensions - Single or Double Bypass Valve arrangement

PE Ball Valve with Extended Gearbox

PE Ball Valve with Gearbox (Short) and Bypass Valve arrangement

 $\bowtie$ 