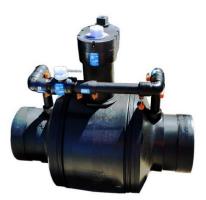

Purge Extensions - Single or Double Bypass Valve arrangement

PE Ball Valve with Extended Gearbox

PE Ball Valve with Gearbox (Short) and Bypass Valve arrangement

 $\bowtie$ 