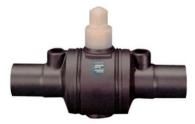

## **FEATURES**

- Full bore for optimal flow performance with minimal head loss
- Specially compounded nitrile seals designed to exceed valve life
- All plastic design for maximum corrosion resistance
- Integral Purge/Bypass ports for compact and reliable connections
- Open and Close indicators
- Precision manufacturing processes ensure lower operating torques
- ISO 9001 certified manufacturing facility
- Each valve includes a Traceability label





PE Ball Valve with Purge/Bypass connection points

## **TECHNICAL DATA**

| Standards:       | EN 1555-4, EN 122201-4                                            |                                              |
|------------------|-------------------------------------------------------------------|----------------------------------------------|
| Size Range:      | DN 20 – DN 400<br>DN 160 – DN400                                  | Standard 1/4 Turn<br>Gearbox Option 2 ½ Turn |
| Pressure Rating: | PE100, SDR 11 GAS, WATER PN 16                                    |                                              |
| Materials:       | Polyethylene Body<br>Polypropylene Ball<br>Nitrile Seat and Seals |                                              |
| Spigot Ends:     | Suitable for butt weldi