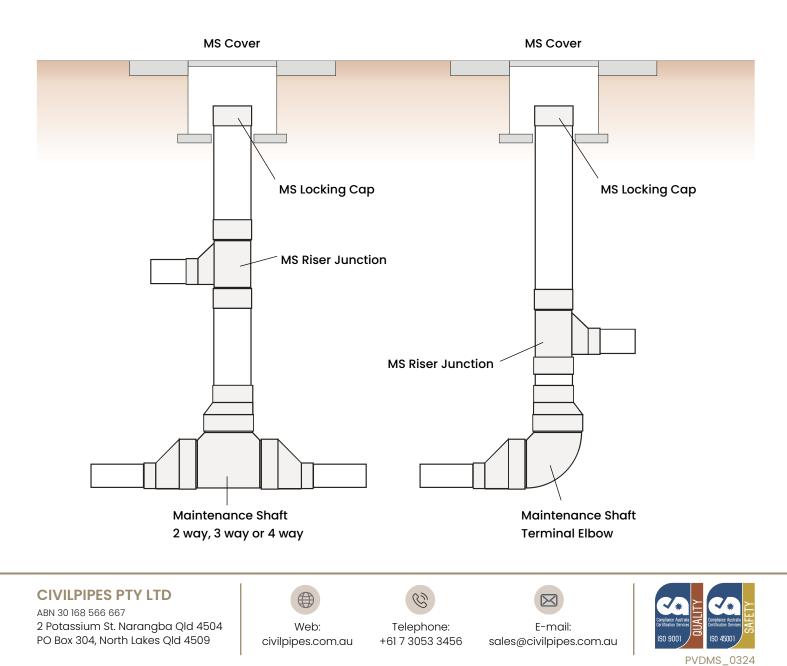

## DWV MAINTENANCE SHAFTS

## **TECHNICAL DATA**

| Standard:        | WSAA Appraised                                                                      |                                        |
|------------------|-------------------------------------------------------------------------------------|----------------------------------------|
| Pipe Sizes:      | DN 100, 150, 225, 300 & 375                                                         |                                        |
| Riser Sizes:     | DN 225, 300 & 600                                                                   | M&F or F&F                             |
| MS Base Options: | 2 way (1 Inlet)<br>3 way (2 Inlets)<br>4 way (3 Inlets)                             | M&F or F&F<br>M&F or F&F<br>M&F or F&F |
| Jointing:        | Solvent Weld or Rubber Ring Jointing                                                |                                        |
| Fabrication:     | Fabricated to suit design requirements<br>100% watertight & tested prior to deliver |                                        |