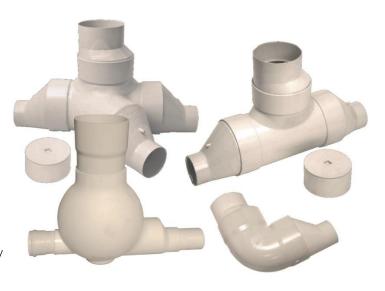

## DWV MAINTENANCE SHAFTS

## **TECHNICAL DATA**

| Standard:        | WSAA Appraised                                                                      |                                        |
|------------------|-------------------------------------------------------------------------------------|----------------------------------------|
| Pipe Sizes:      | DN 100, 150, 225, 300 & 375                                                         |                                        |
| Riser Sizes:     | DN 225, 300 & 600                                                                   | M&F or F&F                             |
| MS Base Options: | 2 way (1 Inlet)<br>3 way (2 Inlets)<br>4 way (3 Inlets)                             | M&F or F&F<br>M&F or F&F<br>M&F or F&F |
| Jointing:        | Solvent Weld or Rubber Ring Jointing                                                |                                        |
| Fabrication:     | Fabricated to suit design requirements<br>100% watertight & tested prior to deliver |                                        |