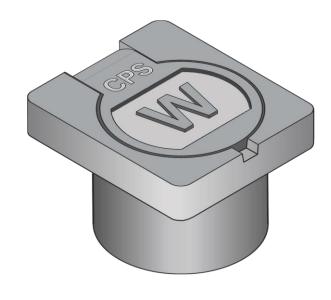

TRAFFICABLE APPLICATIONS AS/NZS 3996

## **APPLICATION**

Class D Toby Box assemblies are suitable for valve installations in trafficable applications.

## **COMPONENTS**

| PART       | MATERIAL                                             |
|------------|------------------------------------------------------|
| Body       | Cast Iron Gr T-220 (Black matte Alkyd resin coating) |
| Hinged Lid | Cast Iron Gr T-220 (Black matte Alkyd resin coating) |
| Hinge Pin  | 12 Dia SS Solid Rod (Stainless Steel Gr 304 min)     |