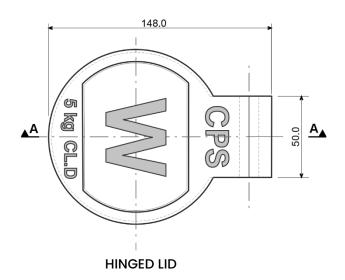

TRAFFICABLE APPLICATIONS AS/NZS 3996

## **APPLICATION**

Class D Toby Box assemblies are suitable for valve installations in trafficable applications.

## **COMPONENTS**

| PART       | MATERIAL                                             |
|------------|------------------------------------------------------|
| Body       | Cast Iron Gr T-220 (Black matte Alkyd resin coating) |
| Hinged Lid | Cast Iron Gr T-220 (Black matte Alkyd resin coating) |
| Hinge Pin  | 12 Dia SS Solid Rod (Stainless Steel Gr 304 min)     |