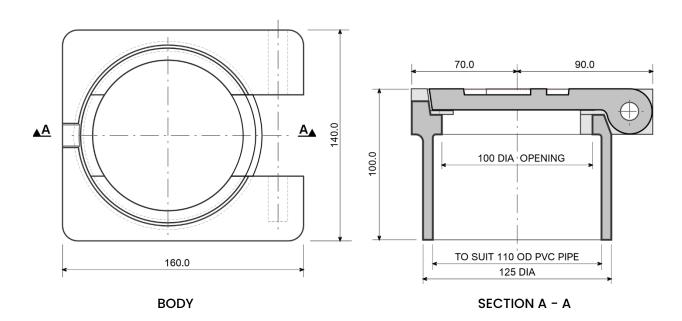

TRAFFICABLE APPLICATIONS AS/NZS 3996

## **APPLICATION**

Class D Toby Box assemblies are suitable for valve installations in trafficable applications.

## **COMPONENTS**

| PART       | MATERIAL                                             |
|------------|------------------------------------------------------|
| Body       | Cast Iron Gr T-220 (Black matte Alkyd resin coating) |
| Hinged Lid | Cast Iron Gr T-220 (Black matte Alkyd resin coating) |
| Hinge Pin  | 12 Dia SS Solid Rod (Stainless Steel Gr 304 min)     |