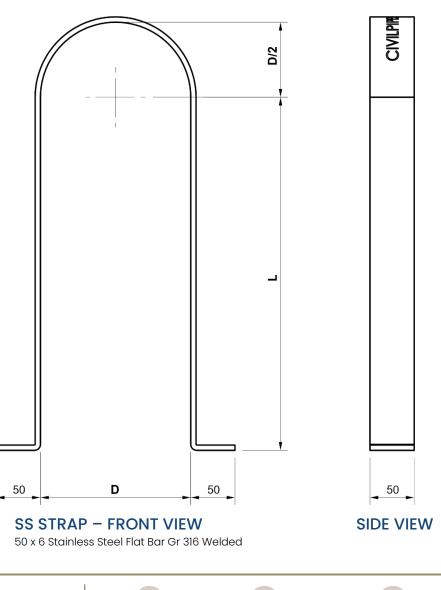

## DIMENSIONS

| STAINLESS STEEL STRAPS |      |      |              |
|------------------------|------|------|--------------|
| NB                     | Lmm  | D mm | Product Code |
| 100                    | 400  | 170  | SSSTRAP100   |
| 150                    | 600  | 220  | SSSTRAP150   |
| 200                    | 800  | 285  | SSSTRAP200   |
| 225                    | 900  | 320  | SSSTRAP225   |
| 250                    | 1000 | 350  | SSSTRAP250   |
| 300                    | 1200 | 410  | SSSTRAP300   |
| 375                    | 1500 | 500  | SSSTRAP375   |