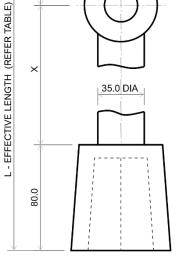

### DIMENSIONS

| EXTENSION SPINDLES – GATE VALVES (AS/NZS 2638) |        |           |              |
|------------------------------------------------|--------|-----------|--------------|
| L mm Extension                                 | X mm   | Weight kg | Product Code |
| 150                                            | 42.5   | 2.8       | VGXS150      |
| 225                                            | 117.5  | 3.3       | VGXS225      |
| 300                                            | 192.5  | 3.8       | VGXS300      |
| 375                                            | 267.5  | 4.3       | VGXS375      |
| 450                                            | 342.5  | 4.9       | VGXS450      |
| 500                                            | 392.5  | 5.2       | VGXS500      |
| 525                                            | 417.5  | 5.4       | VGXS525      |
| 600                                            | 492.5  | 5.9       | VGXS600      |
| 650                                            | 542.5  | 6.3       | VGXS650      |
| 750                                            | 642.5  | 6.9       | VGXS750      |
| 900                                            | 792.5  | 8         | VGXS900      |
| 1000                                           | 892.5  | 8.7       | VGXS1000     |
| 1200                                           | 1092.5 | 10.1      | VGXS1200     |
| 1500                                           | 1392.5 | 12.1      | VGXS1500     |
| 2000                                           | 1892.5 | 15.6      | VGXS2000     |