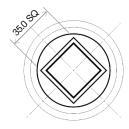

# VALVE EXTENSION SPINDLES

DUCTILE IRON AS /NZS 2638

### **APPLICATION**

Valve extension spindles are used to raise the valve cap to a position that provides ease of operation.



TOP VIEW

55.0 DIA



# **EXTENSION SPINDLE**



BOTTOM VIEW

# CIVILPIPES PTY LTD

ABN 30 168 566 667 2 Potassium St. Narangba Qld 4504 PO Box 304, North Lakes Qld 4509



### **TECHNICAL**

Extension Spindles are manufactured to comply with AS/NZS 2638. Spindles are compatible with AS/NZS 2638 Gate Valves DN 80 – DN600.

### DIMENSIONS

| EXTENSION SPINDLES – GATE VALVES (AS/NZS 2638) |        |           |              |
|------------------------------------------------|--------|-----------|--------------|
| L mm Extension                                 | X mm   | Weight kg | Product Code |
| 150                                            | 42.5   | 2.8       | VGXS150      |
| 225                                            | 117.5  | 3.3       | VGXS225      |
| 300