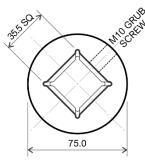

### **APPLICATION**

Valve extension spindles are used to raise the valve cap to a position that provides ease of operation.

TOP VIEW

55.0 DIA

# COMPONENTS

| PART       | MATERIAL                                              |  |  |
|------------|-------------------------------------------------------|--|--|
| Spindle    | Ductile Iron Gr 500-7 AS 1831 (Galvanised to AS 4680) |  |  |
| Lock Screw | M10 x 20 Stainless Steel Gr 316 Grub Screw            |  |  |