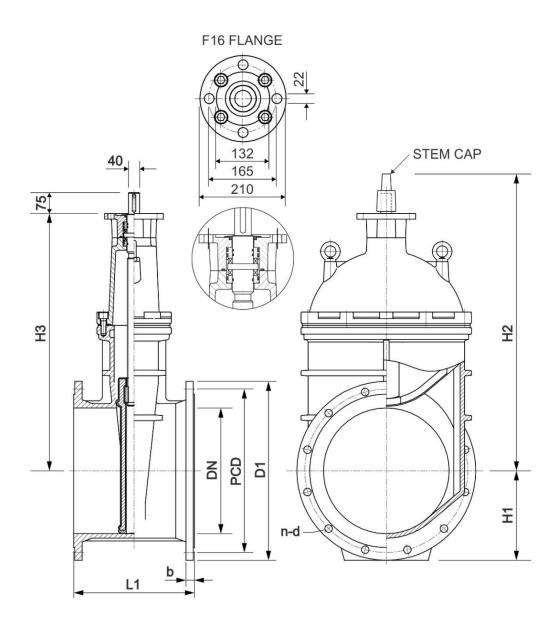

## **DIMENSIONS**

| DN  | u   | н     | H2   | Н3   | DI  | PCD | n-d    | b  | No<br>Turns | Torque<br>In Nm | Weight<br>kg | ACC   | сс     |
|-----|-----|-------|------|------|-----|-----|--------|----|-------------|-----------------|--------------|-------|--------|
| 450 | 432 | 320   | 1069 | 920  | 640 | 584 | 12-26d | 33 | 58          | 420             | 395          | VGF45 | VGF46C |
| 500 | 457 | 352.5 | 1180 | 1031 | 705 | 641 | 16-26d | 35 | 64          | 500             | 510          | VGF50 | VGF50C |
| 600 | 508 | 412.5 | 1334 | 1185 | 825 | 756 | 16-30d | 42 | 68          | 535             | 780          | VGF60 | VGF60C |