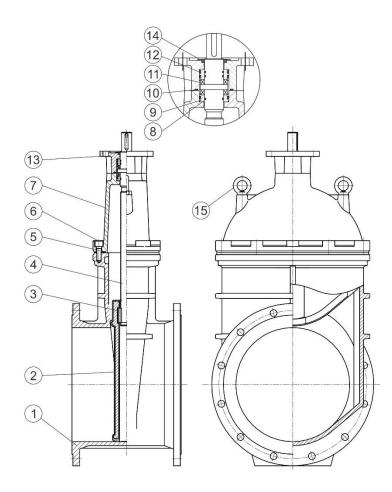

## COMPONENTS

| ITEM | PART                                     | MATERIAL                                    | STANDARD           |  |  |
|------|------------------------------------------|---------------------------------------------|--------------------|--|--|
| 1    | Body                                     | Ductile Iron Gr 500-7                       | AS 1831            |  |  |
| 2    | Wedge                                    | Ductile Iron Gr 500-7,<br>EPDM encapsulated | AS 1831<br>AS 1646 |  |  |
| 3    | Stem Nut                                 | Bronze C95210                               | AS 1565            |  |  |
| 4    | Stem                                     | Stainless Steel Gr 431                      | ASTM A276          |  |  |
| 5    | Bonnet Gasket                            | EPDM                                        | AS 1646            |  |  |
| 6    | Bolts - Bonnet, Dust<br>Cover & Stem Cap | Stainless Steel Gr 316                      | ASTM A276          |  |  |
| 7    | Bonnet                                   | Ductile Iron Gr 500-7                       | AS 1831            |  |  |
| 8    | O-Ring Seals                             | NBR                                         | AS 1646            |  |  |
| 9    | Bushing                                  | Bronze C95210                               | AS 1565            |  |  |
| 10   | O-Ring Seals                             | NBR                                         | AS 1646            |  |  |
| 11   | Bonnet O-Ring                            | NBR                                         | AS 1646            |  |  |
| 12   | Bearing                                  |                                             |                    |  |  |
| 13   | Gland Flange                             | Ductile Iron Gr 500-7                       | AS 1831            |  |  |
| 14   | Dust Cover                               | EPDM                                        | AS 1646            |  |  |
| 15   | Eyebolt                                  | Carbon Steel                                | Galv               |  |  |