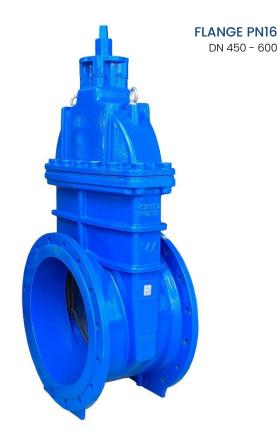

AS 2638.2



# **APPLICATIONS**

Resilient seat gate valves comply with AS 2638.2 and are suitable for use in potable water, non-potable water and wastewater systems installed above ground and below ground.

#### **TECHNICAL DATA**

Standard: AS 2638.2 (Lic OMK25731)

WSAA Product Appraisal 1121 Issue 8 – Betta Valves

Size Range: DN 450 - DN 600

Pressures: Operating Pressure 1600 kPa (PN 16)

Test Pressure – Seal 1760 kPa Test Pressure – Body 2400 kPa

Temperatures: Max 80 deg C,

Max 40 deg C for potable water systems to AS 4020

Coating: Fusion Bonded coating to AS/NZS 4158

End connections: Flange (AS 4087, PN16)
Actuator Flange: F16 ISO 5211 Flange

Closing options: Anti-clockwise (ACC) and Clockwise closing (CC)

Options: Handwheels or Gearbox actuators

Extension spindles



#### **FEATURES**

High strength and corrosion resistant materials

EPDM encapsulated ductile iron wedge ensures effective sealing

Full bore design eliminates blockages

Anti-friction components for lower operating torques

## COMPONENTS

| ITEM | PART                                     | MATERIAL                                    | STANDARD           |  |  |
|------|------------------------------------------|---------------------------------------------|--------------------|--|--|
| 1    | Body                                     | Ductile Iron Gr 500-7                       | AS 1831            |  |  |
| 2    | Wedge                                    | Ductile Iron Gr 500-7,<br>EPDM encapsulated | AS 1831<br>AS 1646 |  |  |
| 3    | Stem Nut                                 | Bronze