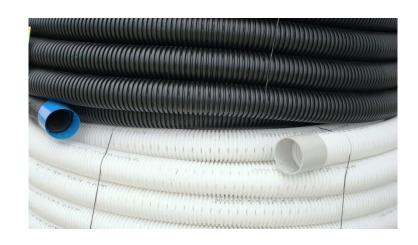

## **FEATURES**

Filter sock option to prevent ingress of silt and sand

Uniform slotting for even and effective drainage

Ease of Installation – light weight coils

Flexibility – bend on tight radius and handles ground movement

## **TECHNICAL DATA**

Standard: Complies with AS/NZS 2439.1

Size Range: DN 50 - DN 160

Pipe Class: SN8 Class 400 (Polyethylene material)

SN20 Class 1000 (PVC material)

Coil Lengths: 20m, 40m, 100m

Pipe Types: Slotted, Unslotted, Slotted with filter sock

Filter Sock: Standard, RTA approved

Jointing: Push on lock into corrugations

Fittings Range: Couplings, Tees, Junctions, Reducers & Caps,

Adaptors for PVC pipe

| DRAIN COIL DIMENSIONS |    |                       |                         |                                |  |
|-----------------------|----|-----------------------|-------------------------|--------------------------------|--|
| DN                    | SN | Outside Diameter (mm) | Inside Diameter<br>(mm) | Water Entrance Area<br>(mm2/m) |  |
| 50                    | 8  | 50                    | 44                      | 1500                           |  |
| 65                    | 8  | 65                    | 55                      | 1500                           |  |
| 80                    | 8  | 80                    | 68                      | 1500                           |  |
| 100                   | 8  | 100                   | 86                      | 1500                           |  |
| 100                   | 20 | 100                   | 86                      | 1500                           |  |
| 160                   | 8  | 160                   | 138                     | 1500                           |  |