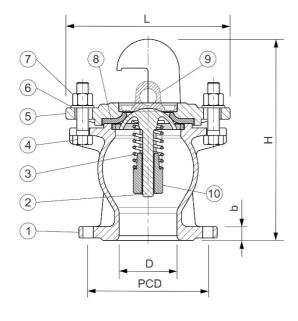

## **COMPONENTS**

| ITEM | PART           | MATERIAL               | STANDARD  |  |
|------|----------------|------------------------|-----------|--|
| 1    | Body           | Ductile Iron Gr 500-7  | AS 1831   |  |
| 2    | Dome           | DR Brass C48600        | AS 1568   |  |
| 3    | Spring         | Stainless Steel Gr 304 | ASTM A276 |  |
| 4    | Bolt           | Stainless Steel Gr 316 | ASTM A276 |  |
| 5    | Yoke           | Ductile Iron Gr 500-7  | AS 1831   |  |
| 6    | Washer         | Stainless Steel Gr 316 | ASTM A276 |  |
| 7    | Nut            | Stainless Steel Gr 316 | ASTM A276 |  |
| 8    | Resilient Seat | EPDM                   | AS 1646   |  |
| 9    | Dust Cover     | PVC                    |           |  |
| 10   | Spring Support | Stainless Steel Gr 316 | ASTM A276 |  |

# **DIMENSIONS**

| STYLE | AS4087 FLANGE       | Н   | L   | D  | PCD     | b  | WEIGHT kg | CODE     |
|-------|---------------------|-----|-----|----|---------|----|-----------|----------|
| Swab  | 80 PN16             | 264 | 216 | 76 | 146     | 18 | 11        | VH08SW   |
| Swab  | 100 PN16            | 264 | 216 | 76 | 178     | 20 | 13        | VH10SW   |
| Swab  | Slotted 80-100 PN16 | 264 | 216 | 76 | 146-178 | 20 | 13        | VH0810SW |